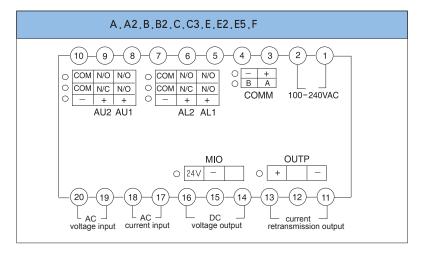

| S4                                                        |   | RS485 communication interface (with isolated power supply)        |
| Color                        |           |      |    |    |    |    |                                                           | Q | Black                                                             |
|                              | 20001     |      |    |    |    |    |                                                           |   | Gray                                                              |

## **MODEL SELECTION**

AI-601AV24X3L2L2S4, main model for instrument is power meter AI-601, front panel size A 96\*96mm, 24VDC feed supply, linear current 4-20mA output, with two channels alarm and RS485 communication interface.

# **WIRING DIAGRAM**