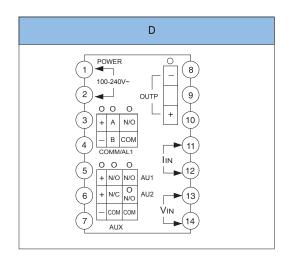

| S4                                                        |   | RS485 communication interface (with isolated power supply)        |
| Color                        |           |      |    |    |    |    |                                                           | Q | Black                                                             |
|                              | 20001     |      |    |    |    |    |                                                           |   | Gray                                                              |

## **MODEL SELECTION**

AI-601AV24X3L2L2S4, main model for instrument is power meter AI-601, front panel size A 96\*96mm, 24VDC feed supply, linear current 4-20mA output, with two channels alarm and RS485 communication interface.

# **WIRING DIAGRAM**